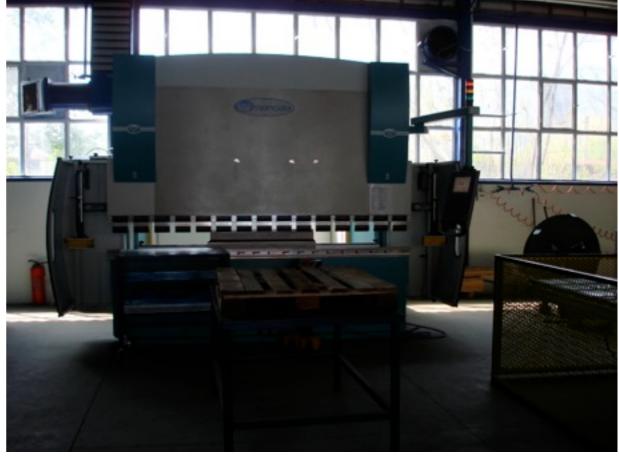

## MODERN TECHNOLOGY AND MACHINES FOR TRANSFORMER MANUFACTURING

NEWEST TECHNOLOGY AND MACHINES MAKING IT POSSIBLE TO PRODUCE TRANSFORMERS WITH HIGHEST QUALITY.