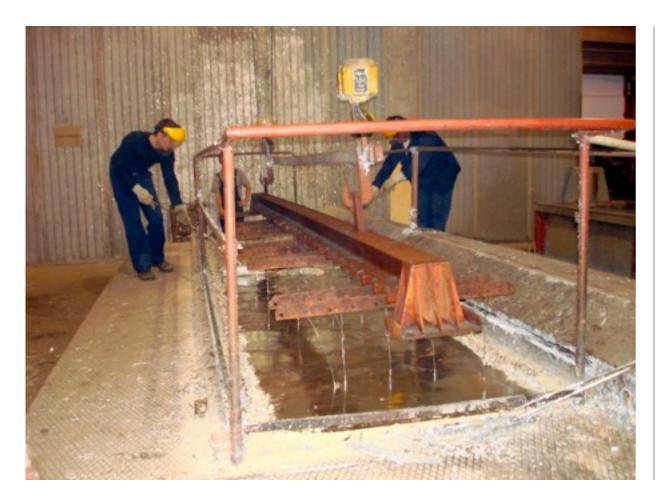

#### ZINK COATED PARTS AND TRANSFORMER BOXES

PREPARATION OF ZINK COATED TRANSFORMER PARTS, WHICH ARE ALREADY COATED WITH ZINK (450° CENTIGRADE) ARE TO BE CLEANED FOR SMOOTH BODY IN THIS HALL

#### ZINK COATED PARTS UP TO 6 METER LENGTH

IN THIS HALL, THE APPLICATION OF 450° C APPLIED TO TRANSFORMER PARTS AND BODY TO BE COATED WITH ZINK IS DONE