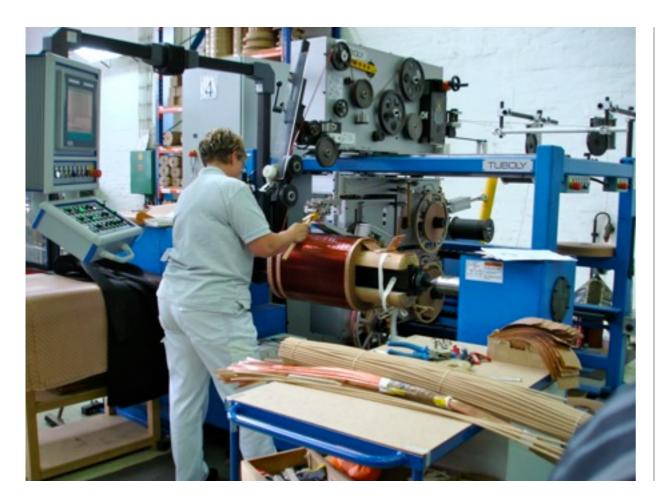

#### PREPARATION FOR TRANSFORMER WINDING

THE PREPARATION OF THE WINDINGS ARE DONE IN THIS HALL