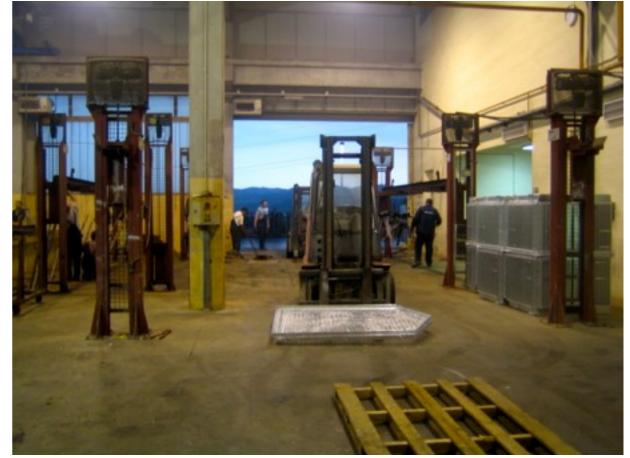

#### ZINK COATED PARTS FROM THE FIRST TO THE LAST STEP

THE ALREADY COATED PARTS COULD BE SEEN AND PREPARED FOR TRANSPORTATION BY FORKLIFT