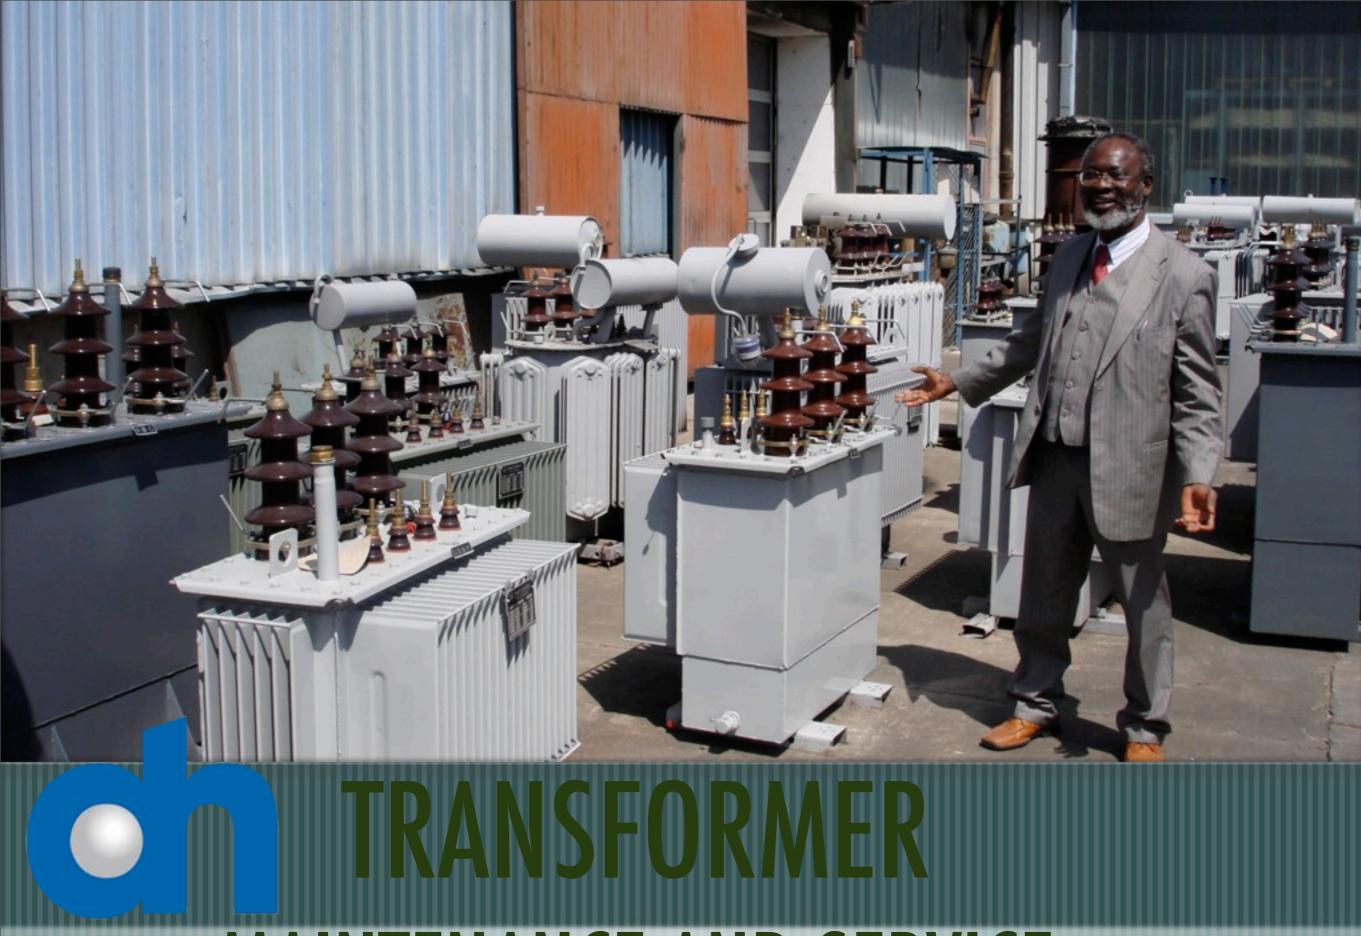

#### TRANSFORMER MAINTENANCE YARD

ALL KINDS OF TRANSFORMERS IN THIS MAINTENANCE YARD ARE TO BE REPAIRED, TESTED AND DELIEVERED AGAIN TO CUSTOMERS.

BIGGER TRANSFORMERS ARE REPAIRED IN THE COMPOUND OF THE CUSTOMERS DEPENDING ON THE NUMBER OF THE TRANSFORMERS, THE SMALLER TRANSFORMERS COULD ALSO BE REPAIRED DIRECTLY IN THE COMPOUND OF THE COSTUMERS