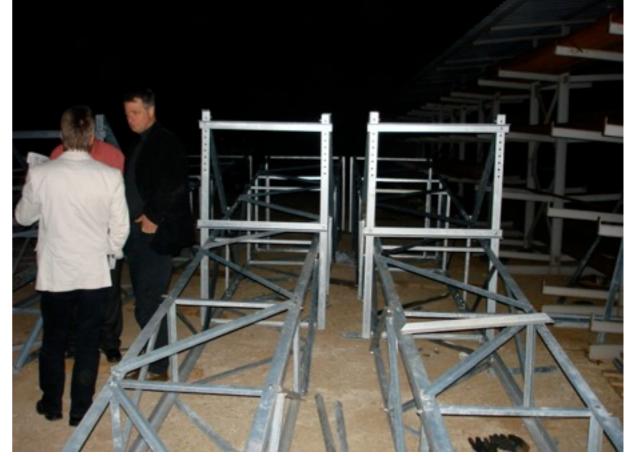

#### PARTS UP TO 6 METER HEIGHT

ZINK COATED PARTS UPTO 6 METER HEIGHT CAN BE PRODUCED IN THIS HALL

#### TRANSFORMER TOWERS (ZINK COATED)

ch

THIS TOWERS ARE CONSTRUCTED FOR 33 kV VOLTAGES
BUT ARE ALSO USED AS GSM TOWER, WITH A DIFFERENT SPECIFICATION
OR SPECIAL CUSTOMER SPECIFICATION COULD ALSO BE PRODUCED