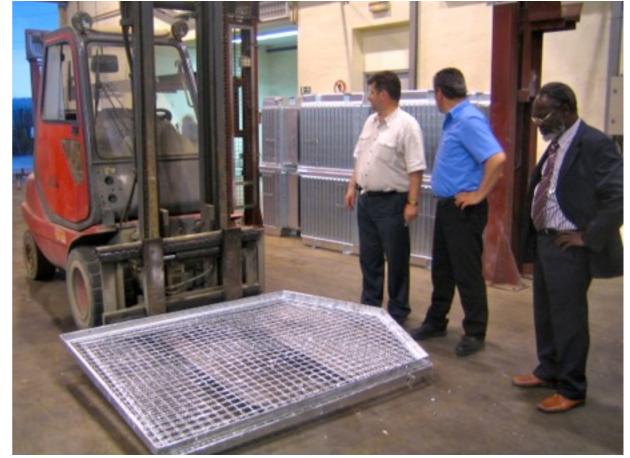

#### ZINK COATED PARTS FROM THE FIRST TO THE LAST STEP

THE ALREADY COATED PARTS COULD BE SEEN AND PREPARED FOR TRANSPORTATION BY FORKLIFT