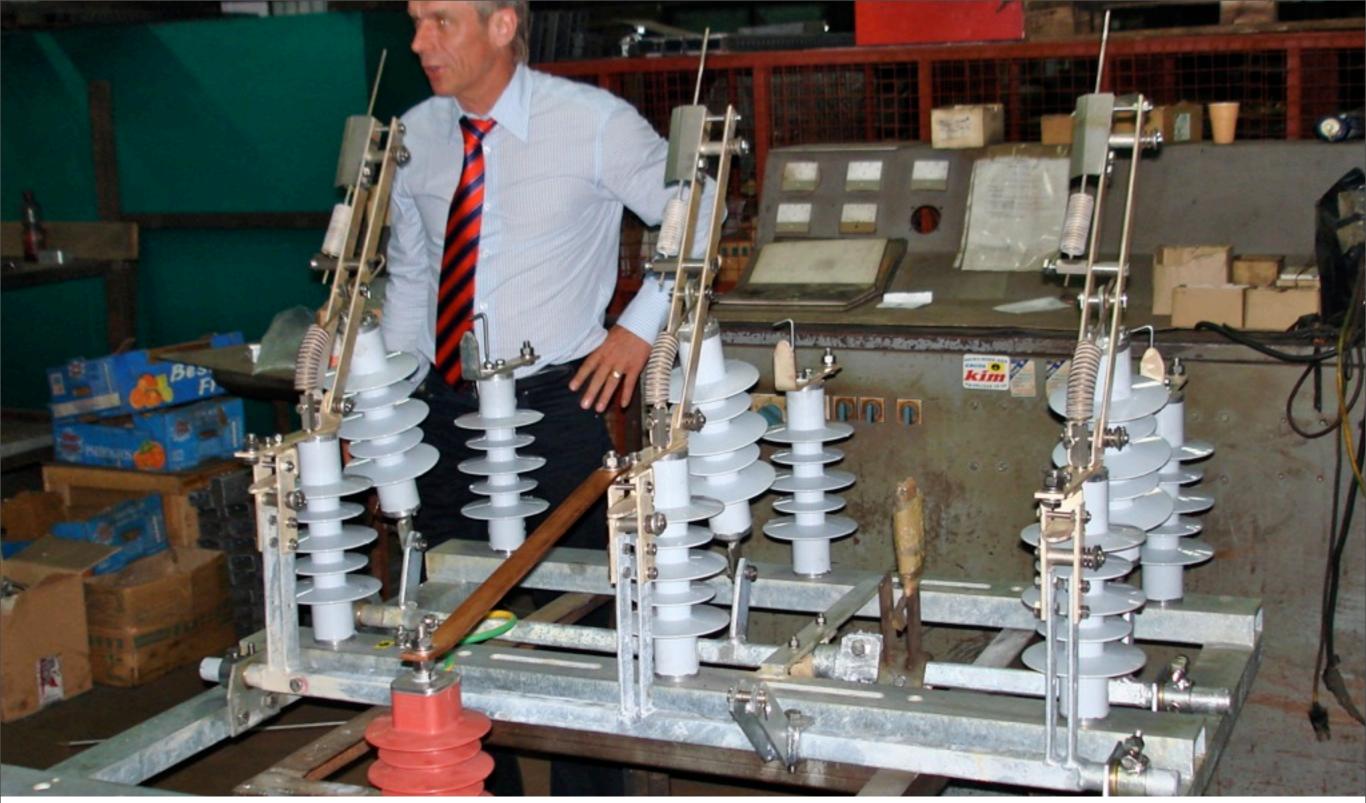

#### SAMPLE OF LOADBREAK SWITCH

WITH SILICON ISOLATORS UPTO 33 kV, COULD BE PRODUCED WITH PORCELAN ISOLATORS PRODUCTION ON DEMAND