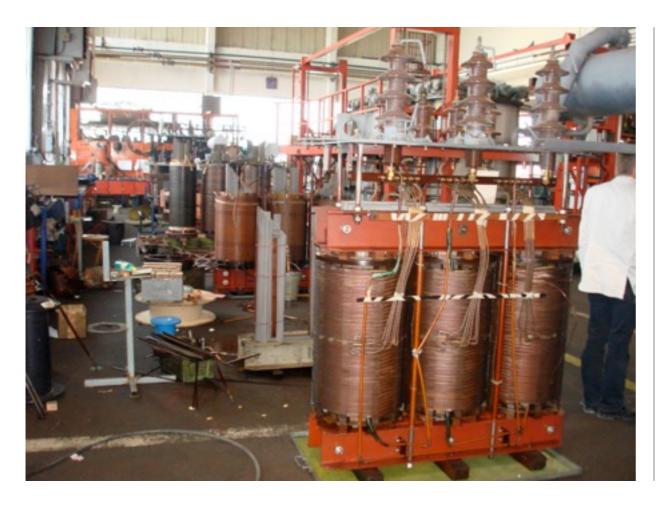

#### PREPARATION FOR TRANSFORMER WINDING

THE PREPARATION OF THE WINDINGS ARE DONE IN THIS HALL