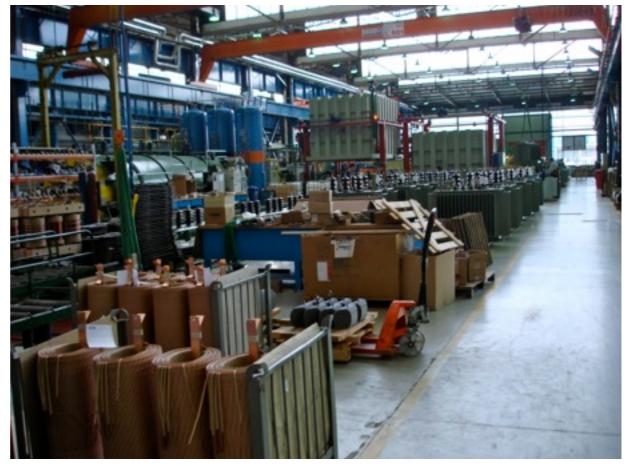

#### **OIL TRANSFORMER PRODUCTION HALL**

EXPLAINATION OF PRODUCTION LINE, THE TRANSFORMER BUSHING ARE INSTALLED ON INDIVIDUAL TRANSFORMERS AFTER WHICH TRANSFERED FOR TESTING ARE MADE