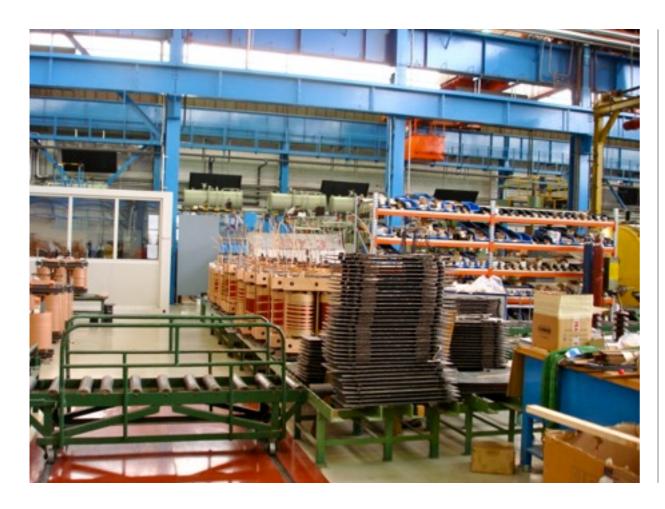

#### PREPARATION FOR TRANSFORMER WINDING

THE PREPARATION OF THE WINDINGS ARE DONE IN THIS HALL