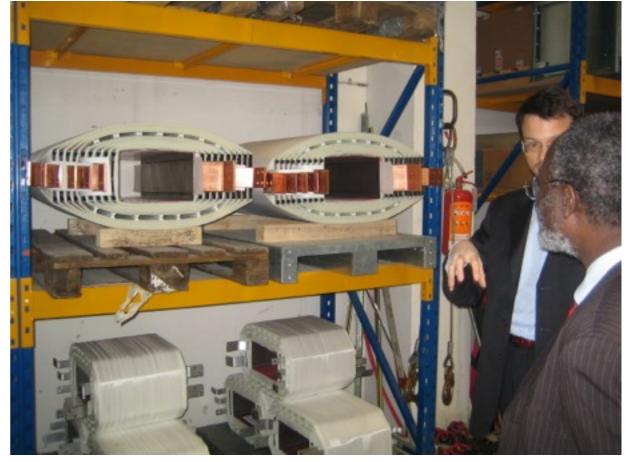

#### PRODUCTION OF INSTRUMENT TRANSFORMERS

INSTRUMENT TRANSFORMERS (CURRENT AND VOLTAGE TRANSFORMERS)
AND SMALLER POWER TRANSFORMERS SUCH AS, 50 kVA ARE PRODUCED IN THIS ENVIROMENT