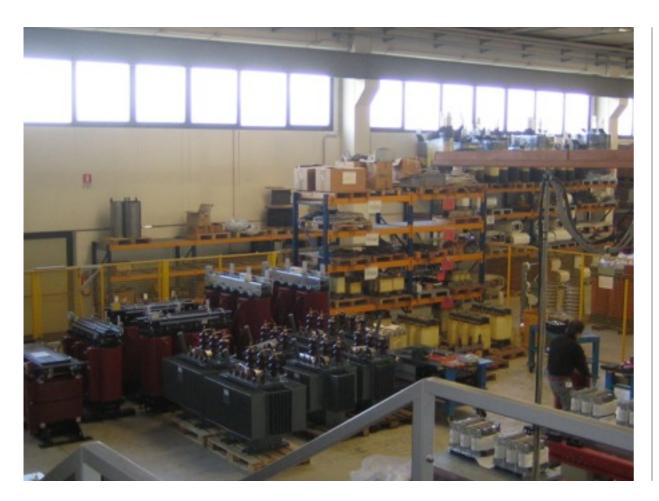

#### TRANSFORMER MAINTENANCE YARD

ALL KINDS OF TRANSFORMERS IN THIS MAINTENANCE YARD ARE TO BE REPAIRED, TESTED AND DELIEVERED AGAIN TO CUSTOMERS.

BIGGER TRANSFORMERS ARE REPAIRED IN THE COMPOUND OF THE CUSTOMERS DEPENDING ON THE NUMBER OF THE TRANSFORMERS, THE SMALLER TRANSFORMERS COULD ALSO BE REPAIRED DIRECTLY IN THE COMPOUND OF THE COSTUMERS