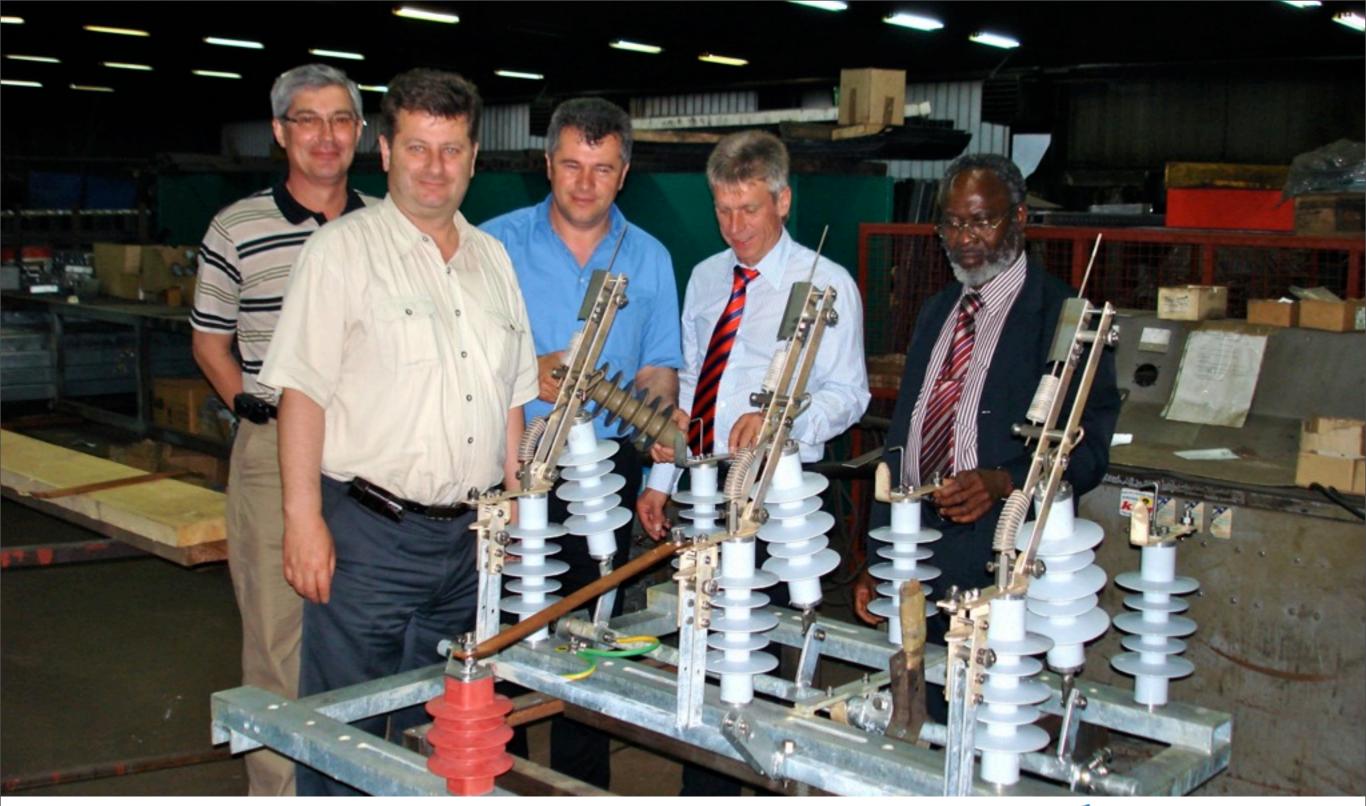

# EXPLANATION ON THE CONSTRUCTION OF LOADBREAK SWITCH

Dipl. Wirtschaftsing. Albrecht Heim www.kinaesthesie.net ontakt@kinaesthesie.net

#### SAMPLE OF LOADBREAK SWITCH

WITH SILICON ISOLATORS UPTO 33 kV, COULD BE PRODUCED WITH PORCELAN ISOLATORS PRODUCTION ON DEMAND