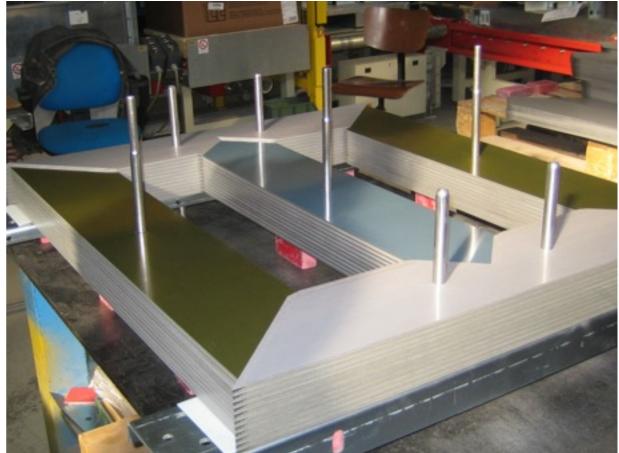

#### PARTS UP TO 6 METER HEIGHT

ZINK COATED PARTS UPTO 6 METER HEIGHT CAN BE PRODUCED IN THIS HALL