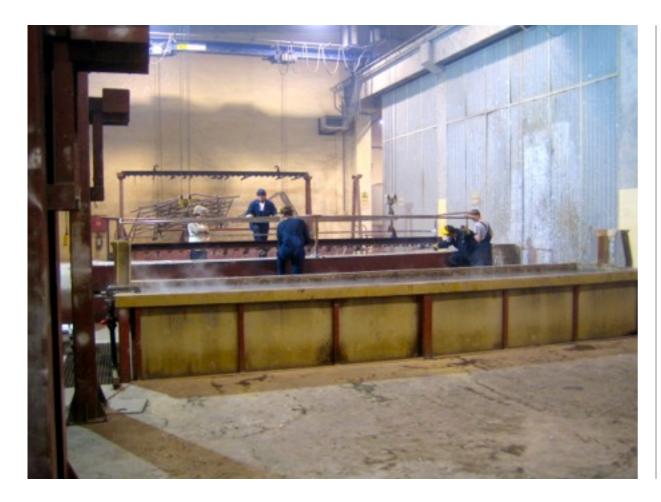

#### ZINK COATED PARTS UP TO 6 METER LENGTH

IN THIS HALL, THE APPLICATION OF 450° C APPLIED TO TRANSFORMER PARTS AND BODY TO BE COATED WITH ZINK IS DONE