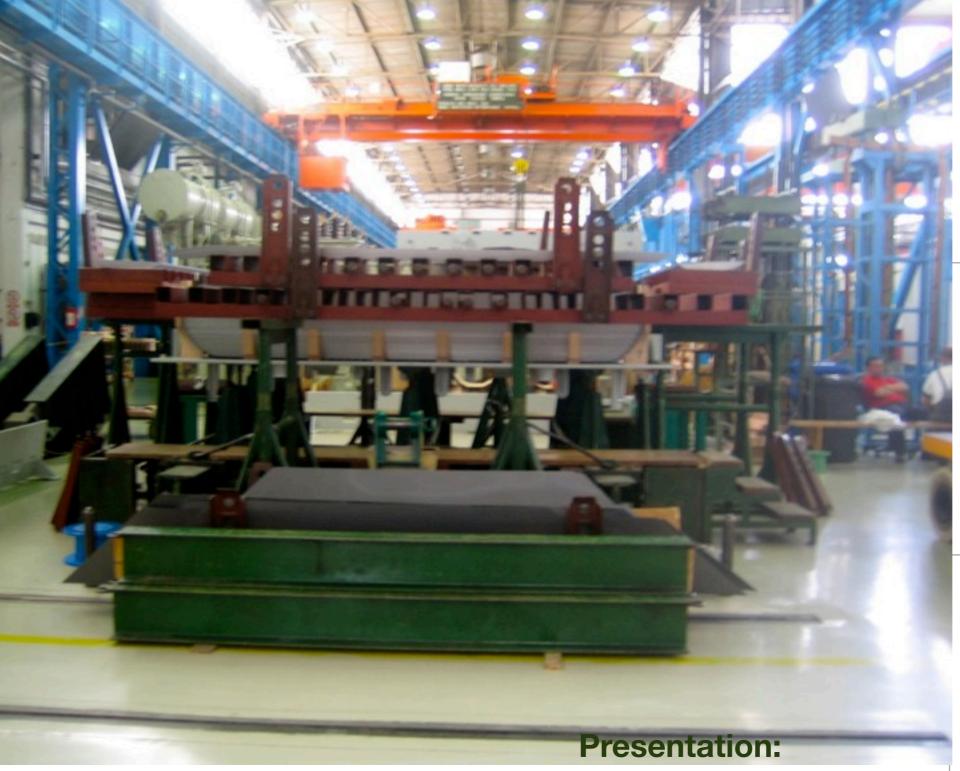

#### PARTS UP TO 6 METER HEIGHT

ZINK COATED PARTS UPTO 6 METER HEIGHT CAN BE PRODUCED IN THIS HALL