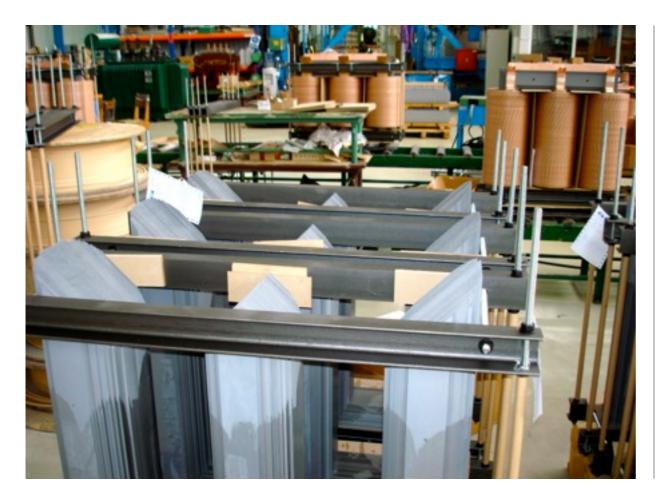

#### **ASSEMBLING OF TRANSFORMER WINDINGS**

**PART OF PRODUCTION STEP** 

IN THIS HALL THE TRANSFORMER WINDINGS ARE FIXED IN THE TRANSFORMER CASES, THEREAFTER TRANSPORTED TO THE DEPARTMENT WHERE THE TRANSFORMERS ARE FILLED WITH OIL