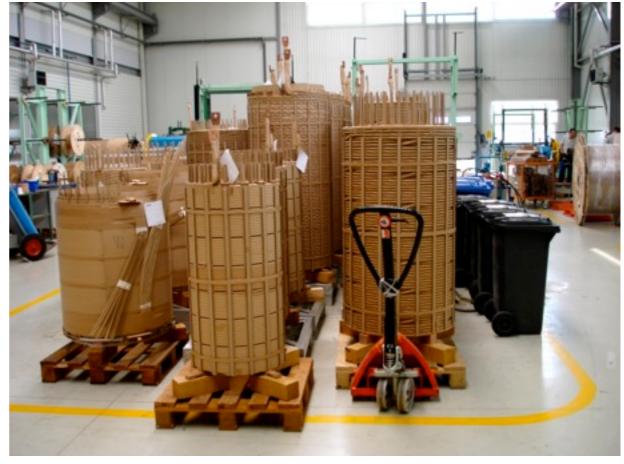

#### PREPARATION FOR TRANSFORMER WINDING

THE PREPARATION OF THE WINDINGS ARE DONE IN THIS HALL