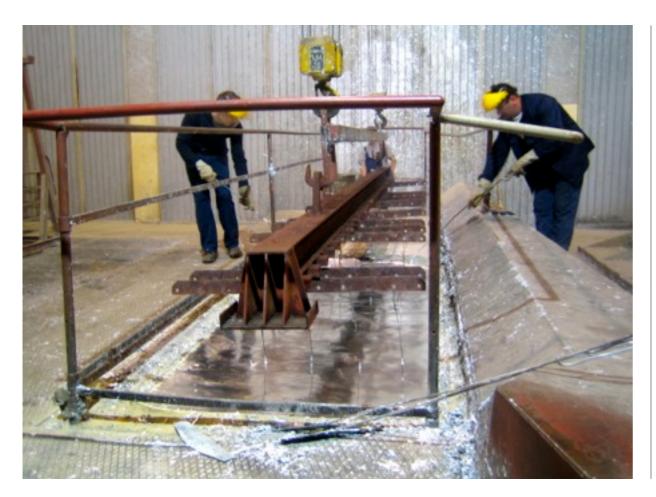

#### ZINK COATED PARTS AND TRANSFORMER BOXES

PREPARATION OF ZINK COATED TRANSFORMER PARTS, WHICH ARE ALREADY COATED WITH ZINK (450° CENTIGRADE) ARE TO BE CLEANED FOR SMOOTH BODY IN THIS HALL

#### ZINK COATED PARTS UP TO 6 METER LENGTH

IN THIS HALL, THE APPLICATION OF 450° C APPLIED TO TRANSFORMER PARTS AND BODY TO BE COATED WITH ZINK IS DONE