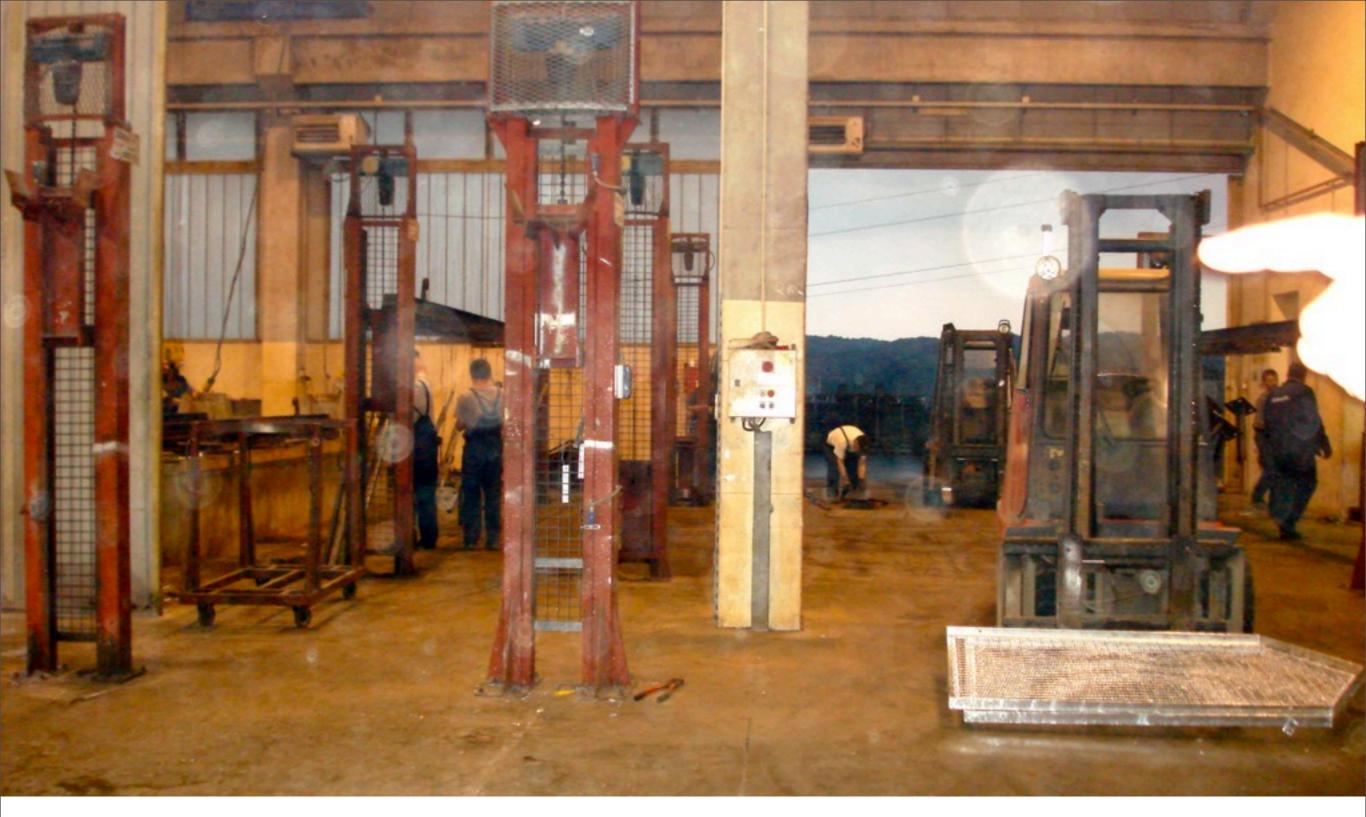

#### PARTS UP TO 6 METER HEIGHT

ZINK COATED PARTS UPTO 6 METER HEIGHT CAN BE PRODUCED IN THIS HALL