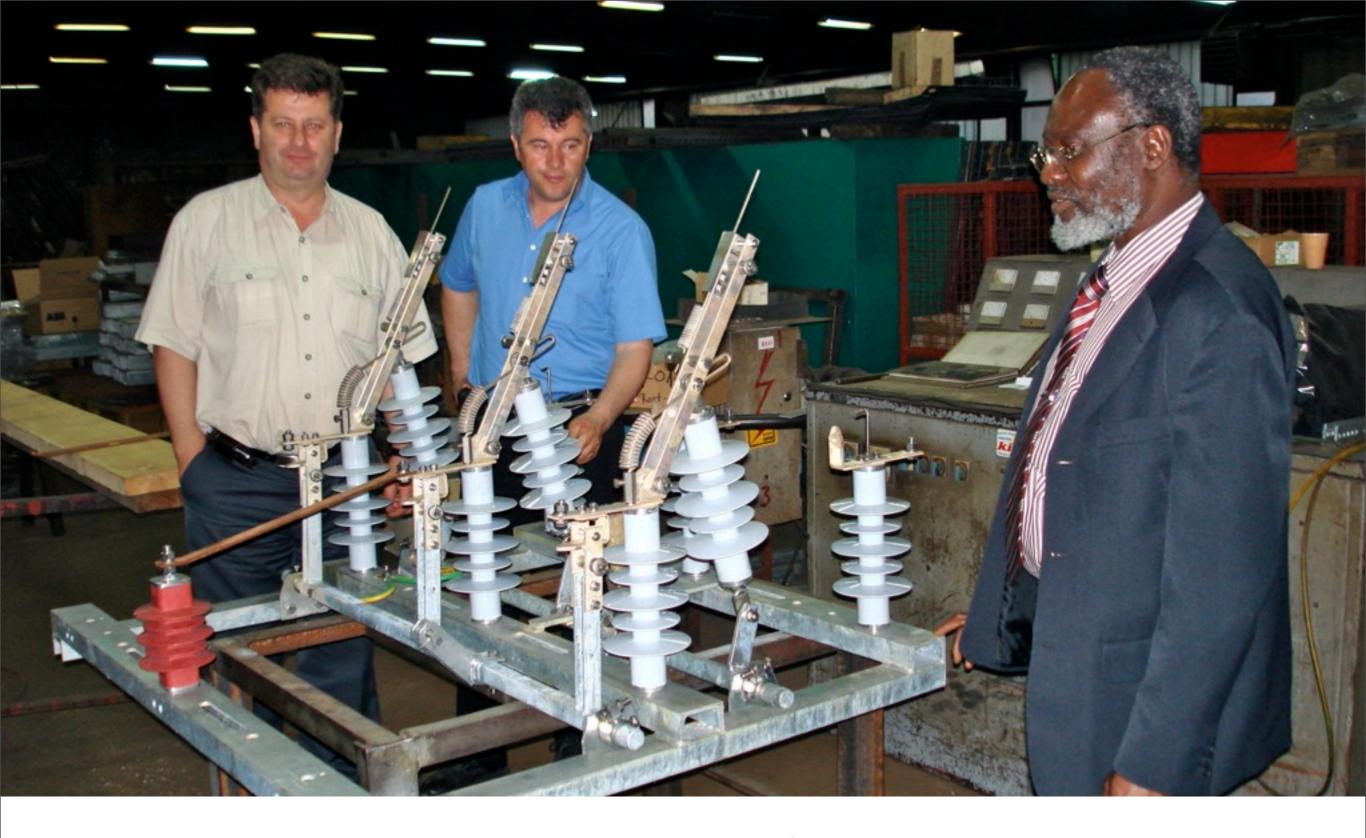

# EXPLANATION ON THE CONSTRUCTION OF LOADBREAK SWITCH

Dipl. Wirtschaftsing. Albrecht Heim www.kinaesthesie.net ontakt@kinaesthesie.net

#### SAMPLE OF LOADBREAK SWITCH

WITH SILICON ISOLATORS UPTO 33 kV, COULD BE PRODUCED WITH PORCELAN ISOLATORS PRODUCTION ON DEMAND