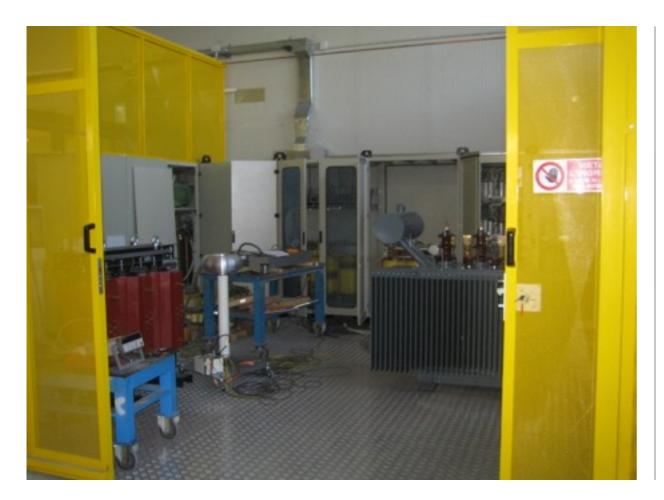

#### TRANSFORMER TESTING AND CERTIFICATION

COMPLETED TRANSFORMERS MUST BE TESTED AND CERTIFIED FOR ISO CERTIFICATION, THEREFORE THE PROCEDURE HAVE TO BE CARRIED OUT IN THIS DEPARTMENT