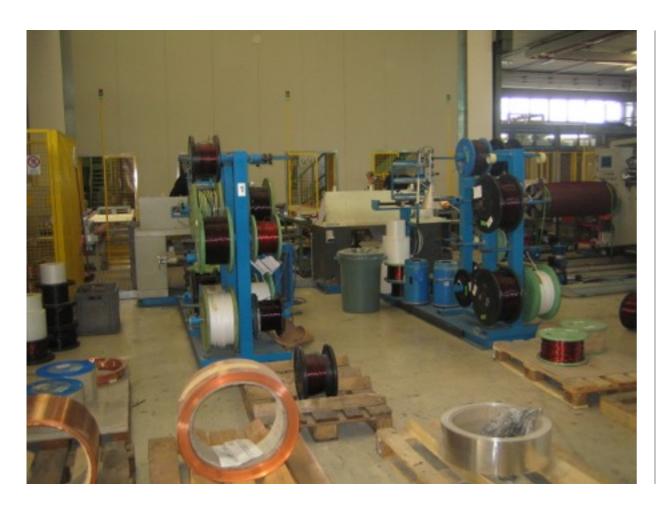

#### PREPARATION FOR TRANSFORMER WINDING

THE PREPARATION OF THE WINDINGS ARE DONE IN THIS HALL