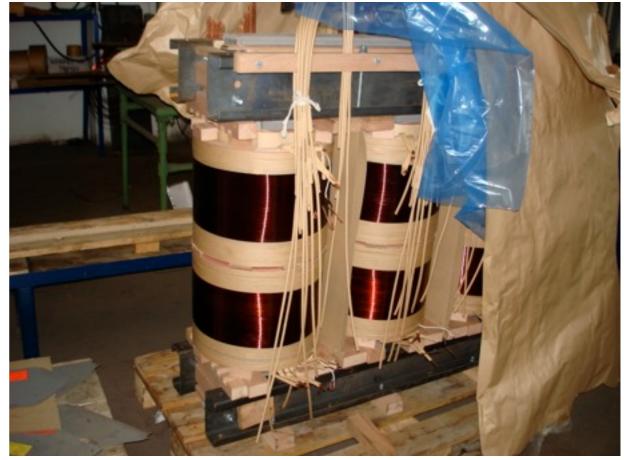

#### PREPARATION FOR TRANSFORMER WINDING

THE PREPARATION OF THE WINDINGS ARE DONE IN THIS HALL