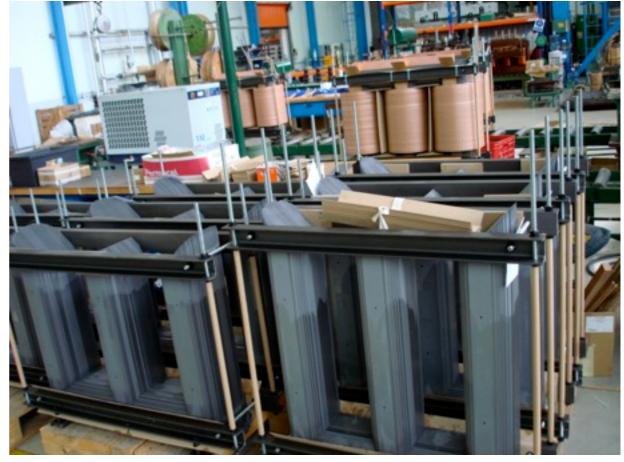

#### **ASSEMBLING OF TRANSFORMER WINDINGS**

**PART OF PRODUCTION STEP** 

IN THIS HALL THE TRANSFORMER WINDINGS ARE FIXED IN THE TRANSFORMER CASES, THEREAFTER TRANSPORTED TO THE DEPARTMENT WHERE THE TRANSFORMERS ARE FILLED WITH OIL