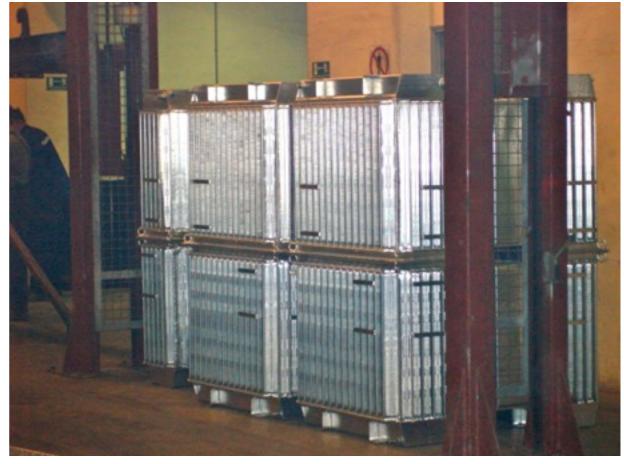

#### ZINK COATED PARTS FROM THE FIRST TO THE LAST STEP

THE ALREADY COATED PARTS COULD BE SEEN AND PREPARED FOR TRANSPORTATION BY FORKLIFT