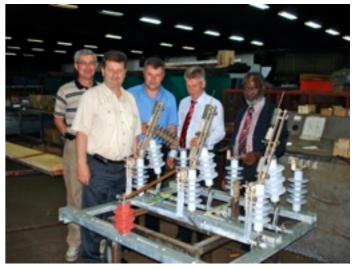

#### SAMPLE OF LOADBREAK SWITCH

WITH SILICON ISOLATORS UPTO 33 kV, COULD BE PRODUCED WITH PORCELAN ISOLATORS PRODUCTION ON DEMAND