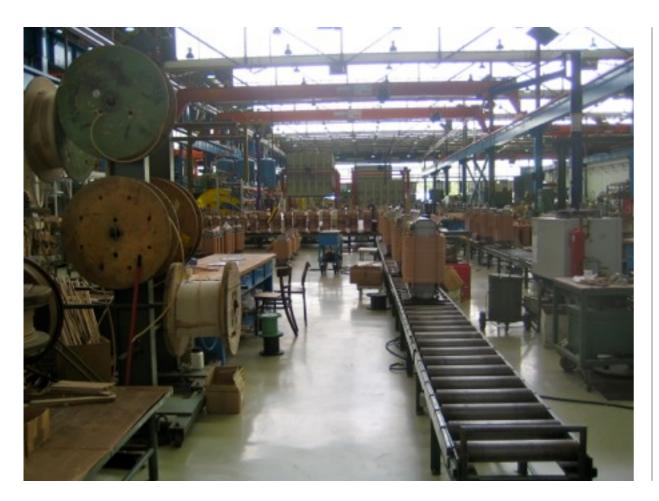

#### **OIL TRANSFORMER PRODUCTION HALL**

EXPLAINATION OF PRODUCTION LINE, THE TRANSFORMER BUSHING ARE INSTALLED ON INDIVIDUAL TRANSFORMERS AFTER WHICH TRANSFERED FOR TESTING ARE MADE

#### PREPARATION FOR TRANSFORMER WINDING

THE PREPARATION OF THE WINDINGS ARE DONE IN THIS HALL