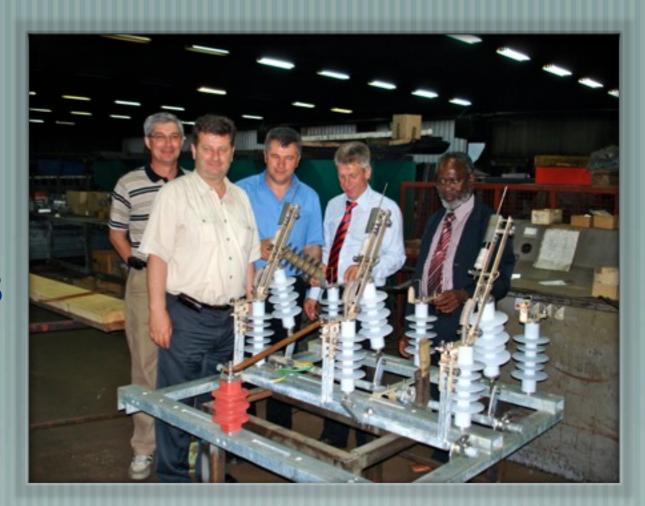

#### SAMPLE OF LOADBREAK SWITCH

WITH SILICON ISOLATORS UPTO 33 kV, COULD BE PRODUCED WITH PORCELAN ISOLATORS PRODUCTION ON DEMAND