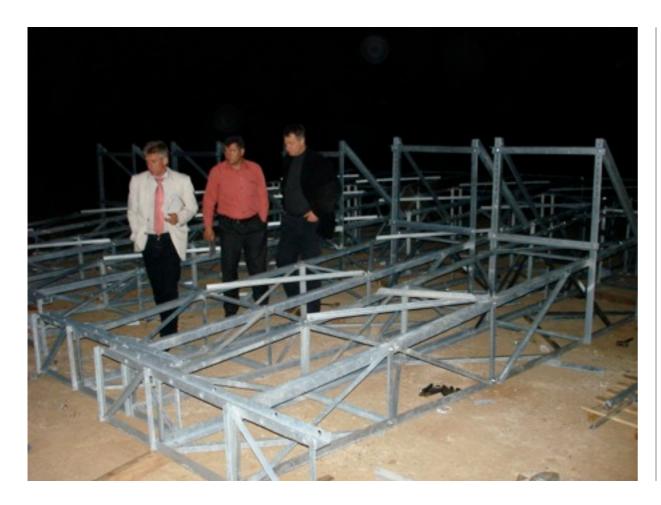

#### PARTS UP TO 6 METER HEIGHT

ZINK COATED PARTS UPTO 6 METER HEIGHT CAN BE PRODUCED IN THIS HALL

#### TRANSFORMER TOWERS (ZINK COATED)

ch

THIS TOWERS ARE CONSTRUCTED FOR 33 kV VOLTAGES
BUT ARE ALSO USED AS GSM TOWER, WITH A DIFFERENT SPECIFICATION
OR SPECIAL CUSTOMER SPECIFICATION COULD ALSO BE PRODUCED