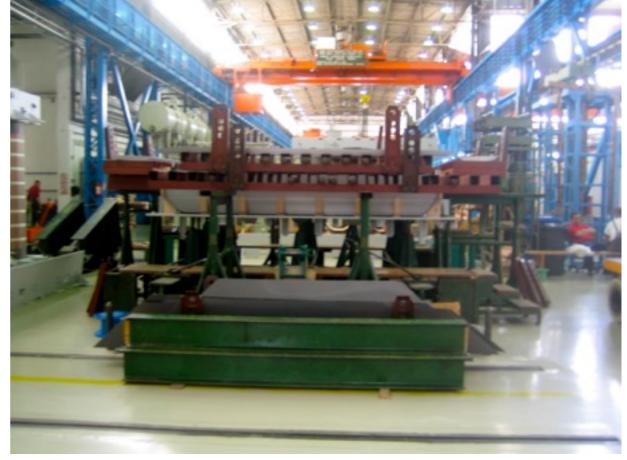

#### **ASSEMBLING OF BIGGER TRANSFORMERS**

THE BIGGER TRANSFORMERS ARE ASSEMBLED IN THIS HALL WITH INSTALLATIONS OF THE TRONSFORMER BUSHING ON THE TRANSFORMERS

#### **ASSEMBLING OF TRANSFORMER WINDINGS**

**PART OF PRODUCTION STEP** 

IN THIS HALL THE TRANSFORMER WINDINGS ARE FIXED IN THE TRANSFORMER CASES, THEREAFTER TRANSPORTED TO THE DEPARTMENT WHERE THE TRANSFORMERS ARE FILLED WITH OIL